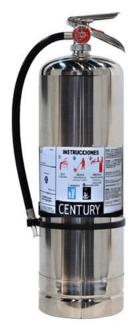

## 2.5 GAL. (9L) QUIMICO HUMEDO EXTINTOR PORTATIL

- Fabricación de alta resistencia y fácil de mantenimiento
- Cilindro completo de acero inoxidable pulido con faldón protector.
- Válvula cromada de latón macizo
- Manómetro medidor de acero inoxidable a prueba de agua
- Maníja de acero inoxidable y tubo de sifón.
- Pasador extraíble de acero inoxidable con correa de retención para una activación más fácil y rápida
- Etiquetas de colores y códigos de barras para un servicio preciso
- Válvula Schrader para presurizar
- \* Garantía 5 años

| ESPECIFICACIONES                                     |                             |
|------------------------------------------------------|-----------------------------|
| Algunas Partes Certificadas<br>(Manómetro, manguera) | Listado U.L.                |
| Modelo                                               | CE- 9LK                     |
| Capacidad                                            | 2.5 Gal. (9L)               |
| Clasificación                                        | 1-A : K                     |
| Aprobación                                           | N/A                         |
| Rango                                                | 40 ft (12.2 m)              |
| Rango de Temperatura                                 | 40°F a 120°F (4°C a 49°C)   |
| Teimpo de Discarga                                   | 40 seg.                     |
| PSI                                                  | 100                         |
| Altura                                               | 25" (63.5 cm)               |
| Anchura                                              | 8 3/4" (22 cm)              |
| Diámetro                                             | 7 1/8" (18 cm)              |
| Peso                                                 | (vacío) 7.9 lbs. (3.6 kgs.) |