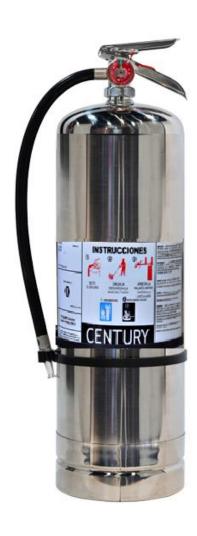

## 2.5 GAL. (9L) WET CHEMICAL PORTABLE FIRE EXTINGUISHER

## Built tough and easy to service

- Polished stainless steel cylinder complete with protective skirt
- Chrome-plated solid brass valve
- Waterproof stainless steel gauge
- Stainless steel handles and siphon tube
- Oversized stainless steel pull pin with retaining strap for easier and faster activation
- Color and bar-coded labels for accurate service
- Schrader valve for pressurizing

| Specifications                        |                             |
|---------------------------------------|-----------------------------|
| Some Parts Certificate (Gauge, hoses) | U.L. listed                 |
| Model                                 | CE- 9LK                     |
| Capacity                              | 2.5 Gal. (9L)               |
| Rating                                | 1-A : K                     |
| Approval                              | N/A                         |
| Range                                 | 40 ft (12.2 m)              |
| Temperature Range                     | 40°F to 120°F (4°C to 49°C) |
| Discharge Time                        | 40 sec.                     |
| PSI                                   | 100                         |
| Height                                | 25" (63.5 cm)               |
| Width                                 | 8 3/4" (22 cm)              |
| Diameter                              | 7 1/8" (18 cm)              |
| Weight                                | (Empty) 7.9 lbs. (3.6 kgs.) |